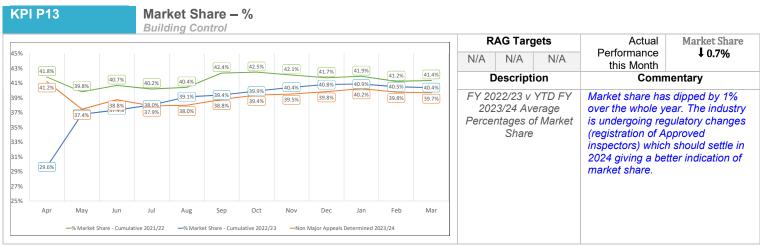

# Planning KPIs

| KPI P3        |                                                | m All Applicat<br>t Management | ions Types – Volumes                                                                                                                                                                                                                                                                                                                                                                                                                                                                                                                                                                                                                                                                                                                                                                                                                                                                                                                                                                                                                                                                                                                             |                                     |  |  |  |  |  |
|---------------|------------------------------------------------|--------------------------------|--------------------------------------------------------------------------------------------------------------------------------------------------------------------------------------------------------------------------------------------------------------------------------------------------------------------------------------------------------------------------------------------------------------------------------------------------------------------------------------------------------------------------------------------------------------------------------------------------------------------------------------------------------------------------------------------------------------------------------------------------------------------------------------------------------------------------------------------------------------------------------------------------------------------------------------------------------------------------------------------------------------------------------------------------------------------------------------------------------------------------------------------------|-------------------------------------|--|--|--|--|--|
|               | RAG Targets                                    |                                | YoY Accumulative Trend                                                                                                                                                                                                                                                                                                                                                                                                                                                                                                                                                                                                                                                                                                                                                                                                                                                                                                                                                                                                                                                                                                                           | Major Applications  1 41            |  |  |  |  |  |
| N/A           | N/A                                            | N/A                            | Commentary                                                                                                                                                                                                                                                                                                                                                                                                                                                                                                                                                                                                                                                                                                                                                                                                                                                                                                                                                                                                                                                                                                                                       |                                     |  |  |  |  |  |
| Total Volumes | <b>Description</b> for Major Applications Rece | ived by Month                  | A higher number of Major team application to the same time last year.                                                                                                                                                                                                                                                                                                                                                                                                                                                                                                                                                                                                                                                                                                                                                                                                                                                                                                                                                                                                                                                                            | ns were received in Q4 when compare |  |  |  |  |  |
| 50            |                                                | M                              | ajor Applications                                                                                                                                                                                                                                                                                                                                                                                                                                                                                                                                                                                                                                                                                                                                                                                                                                                                                                                                                                                                                                                                                                                                |                                     |  |  |  |  |  |
|               |                                                | 7                              |                                                                                                                                                                                                                                                                                                                                                                                                                                                                                                                                                                                                                                                                                                                                                                                                                                                                                                                                                                                                                                                                                                                                                  |                                     |  |  |  |  |  |
| 23 25         | 25 23 23 18 25 18                              | 25 27 22 22                    | 19 16 17 15 16 19 17                                                                                                                                                                                                                                                                                                                                                                                                                                                                                                                                                                                                                                                                                                                                                                                                                                                                                                                                                                                                                                                                                                                             | 28 22 25<br>18 19 18 19 13          |  |  |  |  |  |
| 0             |                                                |                                | 3/                                                                                                                                                                                                                                                                                                                                                                                                                                                                                                                                                                                                                                                                                                                                                                                                                                                                                                                                                                                                                                                                                                                                               |                                     |  |  |  |  |  |
|               |                                                |                                | Jul         Aug         Sep         Oct         Nov         Dec         Jan         Feb         Mar         Apr         May         Ju           22         22         22         22         23         23         23         23         23         23         23         23         23         23         23         23         23         23         23         23         23         23         23         23         23         23         23         23         23         23         23         23         23         23         23         23         23         23         23         23         23         23         23         23         23         23         23         23         23         23         23         23         23         23         23         23         23         23         23         23         23         23         23         23         23         23         23         23         23         23         23         23         23         23         23         23         23         23         23         23         23         23         23         23         23         23         23         23 |                                     |  |  |  |  |  |