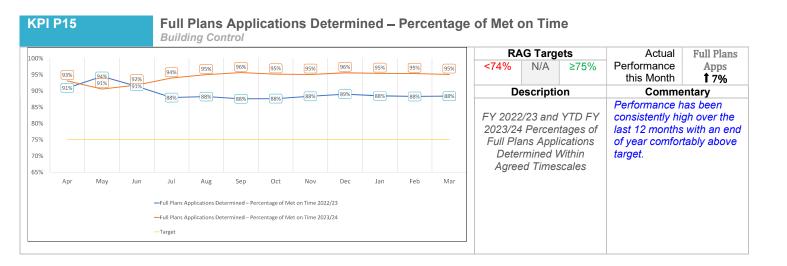

# Planning KPIs

| KPI P3        |                                                | m All Applicat<br>t Management | ions Types – Volumes                                                                                                                                                                                                                                                                                                                                                                                                                                                                                                                                                                                                                                                                                                                                                                                                                                                                                                                                                                                                                                                                                                                             |                                     |  |  |  |  |  |
|---------------|------------------------------------------------|--------------------------------|--------------------------------------------------------------------------------------------------------------------------------------------------------------------------------------------------------------------------------------------------------------------------------------------------------------------------------------------------------------------------------------------------------------------------------------------------------------------------------------------------------------------------------------------------------------------------------------------------------------------------------------------------------------------------------------------------------------------------------------------------------------------------------------------------------------------------------------------------------------------------------------------------------------------------------------------------------------------------------------------------------------------------------------------------------------------------------------------------------------------------------------------------|-------------------------------------|--|--|--|--|--|
|               | RAG Targets                                    |                                | YoY Accumulative Trend                                                                                                                                                                                                                                                                                                                                                                                                                                                                                                                                                                                                                                                                                                                                                                                                                                                                                                                                                                                                                                                                                                                           | Major Applications  1 41            |  |  |  |  |  |
| N/A           | N/A                                            | N/A                            | Commentary                                                                                                                                                                                                                                                                                                                                                                                                                                                                                                                                                                                                                                                                                                                                                                                                                                                                                                                                                                                                                                                                                                                                       |                                     |  |  |  |  |  |
| Total Volumes | <b>Description</b> for Major Applications Rece | ived by Month                  | A higher number of Major team application to the same time last year.                                                                                                                                                                                                                                                                                                                                                                                                                                                                                                                                                                                                                                                                                                                                                                                                                                                                                                                                                                                                                                                                            | ns were received in Q4 when compare |  |  |  |  |  |
| 50            |                                                | M                              | ajor Applications                                                                                                                                                                                                                                                                                                                                                                                                                                                                                                                                                                                                                                                                                                                                                                                                                                                                                                                                                                                                                                                                                                                                |                                     |  |  |  |  |  |
|               |                                                | 7                              |                                                                                                                                                                                                                                                                                                                                                                                                                                                                                                                                                                                                                                                                                                                                                                                                                                                                                                                                                                                                                                                                                                                                                  |                                     |  |  |  |  |  |
| 23 25         | 25 23 23 18 25 18                              | 25 27 22 22                    | 19 16 17 15 16 19 17                                                                                                                                                                                                                                                                                                                                                                                                                                                                                                                                                                                                                                                                                                                                                                                                                                                                                                                                                                                                                                                                                                                             | 28 22 25<br>18 19 18 19 13          |  |  |  |  |  |
| 0             |                                                |                                | 3/                                                                                                                                                                                                                                                                                                                                                                                                                                                                                                                                                                                                                                                                                                                                                                                                                                                                                                                                                                                                                                                                                                                                               |                                     |  |  |  |  |  |
|               |                                                |                                | Jul         Aug         Sep         Oct         Nov         Dec         Jan         Feb         Mar         Apr         May         Ju           22         22         22         22         23         23         23         23         23         23         23         23         23         23         23         23         23         23         23         23         23         23         23         23         23         23         23         23         23         23         23         23         23         23         23         23         23         23         23         23         23         23         23         23         23         23         23         23         23         23         23         23         23         23         23         23         23         23         23         23         23         23         23         23         23         23         23         23         23         23         23         23         23         23         23         23         23         23         23         23         23         23         23         23         23         23         23         23 |                                     |  |  |  |  |  |