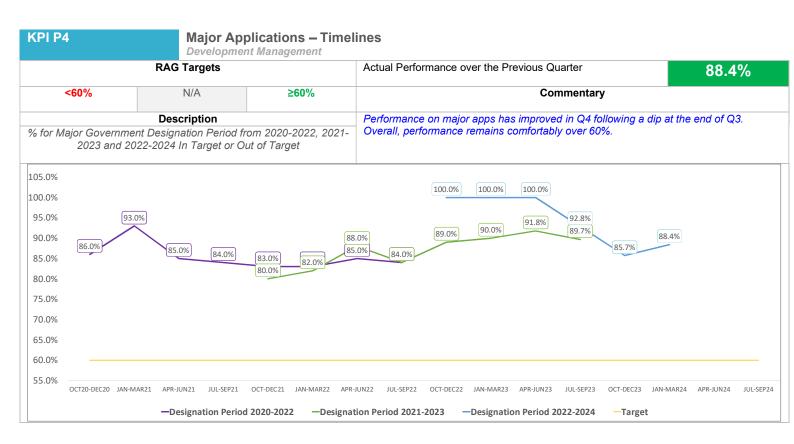

23         23         23         23         23         23         23         23         23         23         23         23         23         23         23         23         23         23         23         23         23         23         23         23         23         23         23         23         23         23         23         23         23         23         23         23         23         23         23         23         23         23         23         23         23         23         23         23         23         23         23         23         23         23         23         23         23         23         23         23         23         23         23         23         23         23         23         23 |                                     |  |  |  |  |  |



**HPR Monthly Operational KPIs – March 2024** 

# KPI P5 Non-Major Appeals Determined - Volumes Appeals Major Applications 1 27 **RAG Targets** YoY Accumulative Trend N/A N/A N/A Commentary Description The number of appeals determined has remained consistent overall, with a slight decrease compared to last year, following the clearing of the application backlog. Total Volumes for Non-Major Appeals Determined by Month 50 [34] 10 0 Apr May Jun Jul Aug Sep Oct Nov Dec Jan Feb Mar Apr May Jun Jul Aug Sep Oct Nov Dec Jan Feb Mar Apr May Jun Jul Aug Sep Oct Nov Dec Jan Feb Mar







|           |                  |                            | Inforce<br>Inforcem |            | ases – Vo   | lumes       |               |           |              |            |            |         |