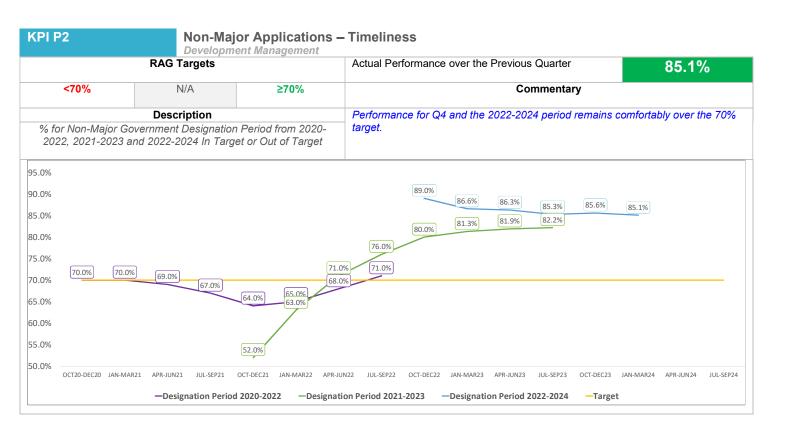

# Planning KPIs





| KPI P3        |                                                | m All Applicat<br>t Management | ions Types – Volumes