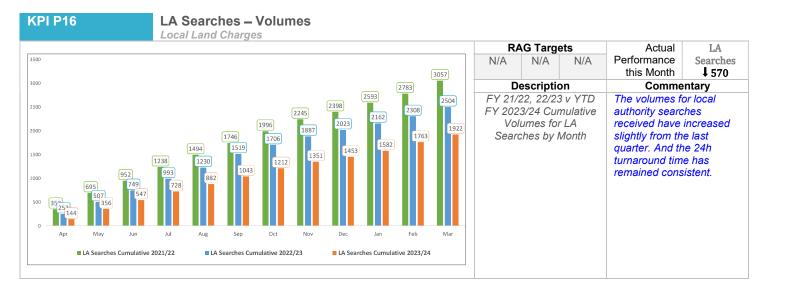

# Planning KPIs

| KPI P3        |                                                | m All Applicat<br>t Management | ions Types – Volumes                                                                                                                                                                                                                                                                                                                                                                                                                                                                                                                                                                                                                                                                                                                                                                                                                                                                                                                                                                                                                                                                                                                             |                                     |  |  |  |  |  |
|---------------|------------------------------------------------|--------------------------------|--------------------------------------------------------------------------------------------------------------------------------------------------------------------------------------------------------------------------------------------------------------------------------------------------------------------------------------------------------------------------------------------------------------------------------------------------------------------------------------------------------------------------------------------------------------------------------------------------------------------------------------------------------------------------------------------------------------------------------------------------------------------------------------------------------------------------------------------------------------------------------------------------------------------------------------------------------------------------------------------------------------------------------------------------------------------------------------------------------------------------------------------------|-------------------------------------|--|--|--|--|--|
|               | RAG Targets                                    |                                | YoY Accumulative Trend                                                                                                                                                                                                                                                                                                                                                                                                                                                                                                                                                                                                                                                                                                                                                                                                                                                                                                                                                                                                                                                                                                                           | Major Applications  1 41            |  |  |  |  |  |
| N/A           | N/A                                            | N/A                            | Commentary                                                                                                                                                                                                                                                                                                                                                                                                                                                                                                                                                                                                                                                                                                                                                                                                                                                                                                                                                                                                                                                                                                                                       |                                     |  |  |  |  |  |
| Total Volumes | <b>Description</b> for Major Applications Rece | ived by Month                  | A higher number of Major team application to the same time last year.                                                                                                                                                                                                                                                                                                                                                                                                                                                                                                                                                                                                                                                                                                                                                                                                                                                                                                                                                                                                                                                                            | ns were received in Q4 when compare |  |  |  |  |  |
| 50            |                                                | M                              | ajor Applications                                                                                                                                                                                                                                                                                                                                                                                                                                                                                                                                                                                                                                                                                                                                                                                                                                                                                                                                                                                                                                                                                                                                |                                     |  |  |  |  |  |
|               |                                                | 7                              |                                                                                                                                                                                                                                                                                                                                                                                                                                                                                                                                                                                                                                                                                                                                                                                                                                                                                                                                                                                                                                                                                                                                                  |                                     |  |  |  |  |  |
| 23 25         | 25 23 23 18 25 18                              | 25 27 22 22                    | 19 16 17 15 16 19 17                                                                                                                                                                                                                                                                                                                                                                                                                                                                                                                                                                                                                                                                                                                                                                                                                                                                                                                                                                                                                                                                                                                             | 28 22 25<br>18 19 18 19 13          |  |  |  |  |  |
| 0             |                                                |                                | 3/                                                                                                                                                                                                                                                                                                                                                                                                                                                                                                                                                                                                                                                                                                                                                                                                                                                                                                                                                                                                                                                                                                                                               |                                     |  |  |  |  |  |
|               |                                                |                                | Jul         Aug         Sep         Oct         Nov         Dec         Jan         Feb         Mar         Apr         May         Ju           22         22         22         22         23         23         23         23         23         23         23         23         23         23         23         23         23         23         23         23         23         23         23         23         23         23         23         23         23         23         23         23         23         23         23         23         23         23         23         23         23         23         23         23         23         23         23         23         23         23         23         23         23         23         23         23         23         23         23         23         23         23         23         23         23         23         23         23         23         23         23         23         23         23         23         23         23         23         23         23         23         23         23         23         23         23         23         23 |                                     |  |  |  |  |  |