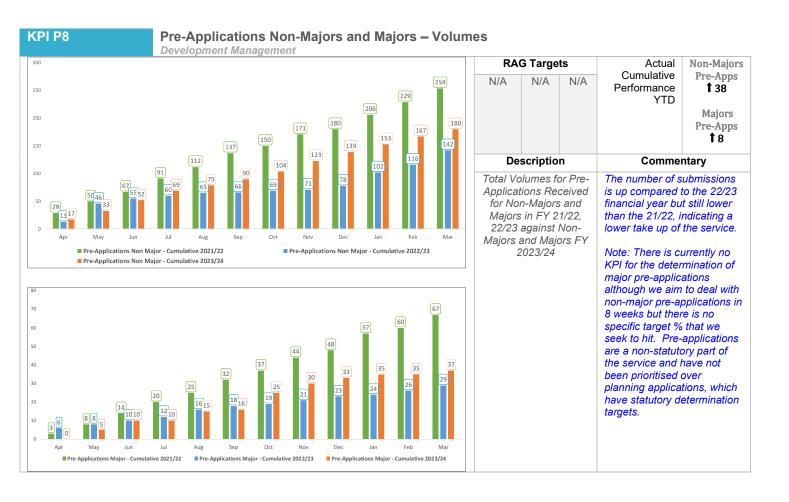

23         23         23         23         23         23         23         23         23         23         23         23         23         23         23 |                                     |  |  |  |  |  |



**HPR Monthly Operational KPIs – March 2024** 

# KPI P5 Non-Major Appeals Determined - Volumes Appeals Major Applications 1 27 **RAG Targets** YoY Accumulative Trend N/A N/A N/A Commentary Description The number of appeals determined has remained consistent overall, with a slight decrease compared to last year, following the clearing of the application backlog. Total Volumes for Non-Major Appeals Determined by Month 50 [34] 10 0 Apr May Jun Jul Aug Sep Oct Nov Dec Jan Feb Mar Apr May Jun Jul Aug Sep Oct Nov Dec Jan Feb Mar Apr May Jun Jul Aug Sep Oct Nov Dec Jan Feb Mar







|           |                  |                            | Inforce<br>Inforcem |            | ases – Vo   | lumes       |               |           |              |            |            |         |                 |        |  |
|-----------|------------------|----------------------------|---------------------|------------|-------------|-------------|---------------|-----------|--------------|------------|------------|---------|-----------------|--------|--|
|           |                  | RAG Ta                     | rgets               |            |             | YoY A       | ccumulative   | Trend     |              |            |            | Enf     | orcement<br>↓54 | Cases  |  |
| N/        | N/A N/A N/A      |                            |                     |            |