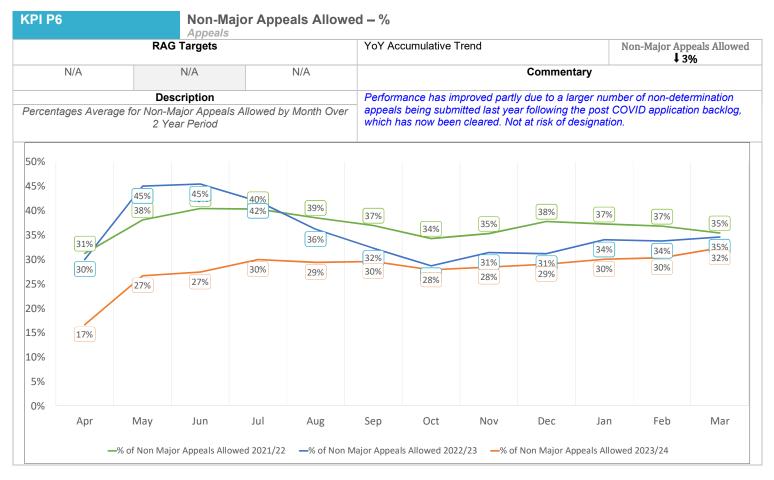

23         23         23         23         23         23         23         23         23         23         23         23         23         23         23 |                                     |  |  |  |  |  |



**HPR Monthly Operational KPIs – March 2024** 

# KPI P5 Non-Major Appeals Determined - Volumes Appeals Major Applications 1 27 **RAG Targets** YoY Accumulative Trend N/A N/A N/A Commentary Description The number of appeals determined has remained consistent overall, with a slight decrease compared to last year, following the clearing of the application backlog. Total Volumes for Non-Major Appeals Determined by Month 50 [34] 10 0 Apr May Jun Jul Aug Sep Oct Nov Dec Jan Feb Mar Apr May Jun Jul Aug Sep Oct Nov Dec Jan Feb Mar Apr May Jun Jul Aug Sep Oct Nov Dec Jan Feb Mar







|           |                  |                            | Inforce<br>Inforcem |            | ases – Vo   | lumes       |               |           |              |            |            |         |                 |        |  |
|-----------|------------------|----------------------------|---------------------|------------|-------------|-------------|---------------|-----------|--------------|------------|------------|---------|-----------------|--------|--|
|           |                  | RAG Ta                     | rgets               |            |             | YoY A       | ccumulative   | Trend     |              |            |            | Enf     | orcement<br>↓54 | Cases  |  |
| N/        | N/A N/A N/A      |                            |                     |