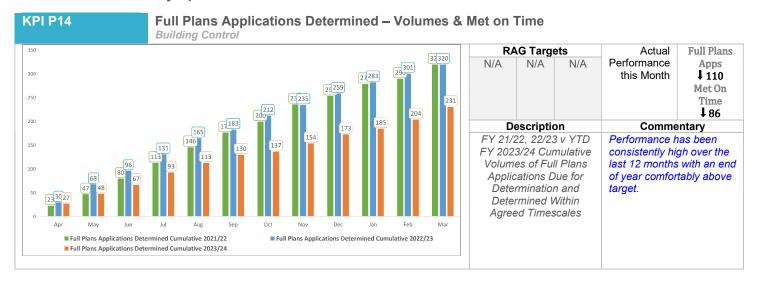

# Planning KPIs

| KPI P3        |                                                | m All Applicat<br>t Management | ions Types – Volumes                                                                                                                                                                                                                                                                                                                                                                                                                                                                                                                                                                                                                                                                                                                                                                                                                                                                                                                                                                                                                                                                                                                             |                                     |  |  |  |  |  |
|---------------|------------------------------------------------|--------------------------------|--------------------------------------------------------------------------------------------------------------------------------------------------------------------------------------------------------------------------------------------------------------------------------------------------------------------------------------------------------------------------------------------------------------------------------------------------------------------------------------------------------------------------------------------------------------------------------------------------------------------------------------------------------------------------------------------------------------------------------------------------------------------------------------------------------------------------------------------------------------------------------------------------------------------------------------------------------------------------------------------------------------------------------------------------------------------------------------------------------------------------------------------------|-------------------------------------|--|--|--|--|--|
|               | RAG Targets                                    |                                | YoY Accumulative Trend                                                                                                                                                                                                                                                                                                                                                                                                                                                                                                                                                                                                                                                                                                                                                                                                                                                                                                                                                                                                                                                                                                                           | Major Applications  1 41            |  |  |  |  |  |
| N/A           | N/A                                            | N/A                            | Commentary                                                                                                                                                                                                                                                                                                                                                                                                                                                                                                                                                                                                                                                                                                                                                                                                                                                                                                                                                                                                                                                                                                                                       |                                     |  |  |  |  |  |
| Total Volumes | <b>Description</b> for Major Applications Rece | ived by Month                  | A higher number of Major team application to the same time last year.                                                                                                                                                                                                                                                                                                                                                                                                                                                                                                                                                                                                                                                                                                                                                                                                                                                                                                                                                                                                                                                                            | ns were received in Q4 when compare |  |  |  |  |  |
| 50            |                                                | M                              | ajor Applications                                                                                                                                                                                                                                                                                                                                                                                                                                                                                                                                                                                                                                                                                                                                                                                                                                                                                                                                                                                                                                                                                                                                |                                     |  |  |  |  |  |
|               |                                                | 7                              |                                                                                                                                                                                                                                                                                                                                                                                                                                                                                                                                                                                                                                                                                                                                                                                                                                                                                                                                                                                                                                                                                                                                                  |                                     |  |  |  |  |  |
| 23 25         | 25 23 23 18 25 18                              | 25 27 22 22                    | 19 16 17 15 16 19 17                                                                                                                                                                                                                                                                                                                                                                                                                                                                                                                                                                                                                                                                                                                                                                                                                                                                                                                                                                                                                                                                                                                             | 28 22 25<br>18 19 18 19 13          |  |  |  |  |  |
| 0             |                                                |                                | 3/                                                                                                                                                                                                                                                                                                                                                                                                                                                                                                                                                                                                                                                                                                                                                                                                                                                                                                                                                                                                                                                                                                                                               |                                     |  |  |  |  |  |
|               |                                                |                                | Jul         Aug         Sep         Oct         Nov         Dec         Jan         Feb         Mar         Apr         May         Ju           22         22         22         22         23         23         23         23         23         23         23         23         23         23         23         23         23         23         23         23         23         23         23         23         23         23         23         23         23         23         23         23         23         23         23         23         23         23         23         23         23         23         23         23         23         23         23         23         23         23         23         23         23         23         23         23         23         23         23         23         23         23         23         23         23         23         23         23         23         23         23         23         23         23         23         23         23         23         23         23         23         23         23         23         23         23         23         23 |                                     |  |  |  |  |  |