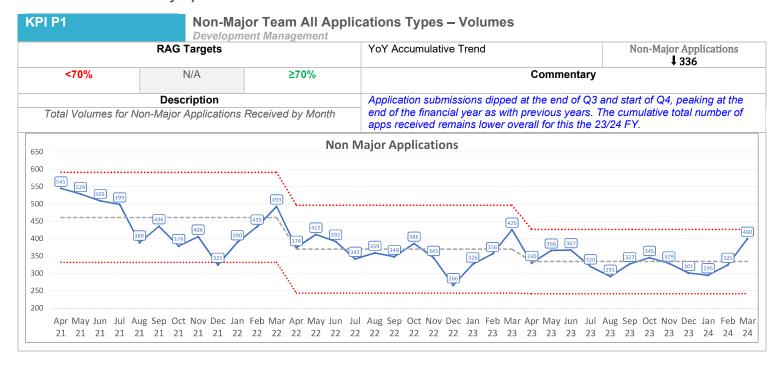

# Planning KPIs





| KPI P3        |                                                | m All Applicat<br>t Management | ions Types – Volumes