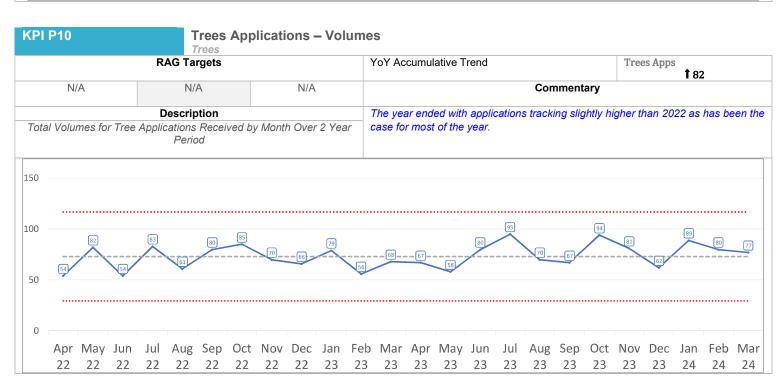

| 75        | 69 <u>62</u> | 51         | 82         | 5 47    | 65              | 55]    |  |
| 50        | <b>69 79</b>     | 72 69                      |                     | 83 74      | 50 54       | 78          |               | 75        | 62           | [51]       | 82         | 47      | 65              | 55]    |  |
| 50        | 69 79            |                            |                     | 83 74      | 50 54       | 78       64 |               | 75        | 62           | [51]       | 82         | 47      | 65              | 55) 64 |  |
|           | 69 79            |                            |                     |            |             |             |               |           | [62]         |            | ********** | a7)     | Jan F           | eb Ma  |  |



| KPI P11                                                                          | Building Con                        |                  | ions – Volumes  YoY Accumulative Trend                                        | Building Control Apps                   |  |  |  |  |  |
|----------------------------------------------------------------------------------|-------------------------------------|------------------|-------------------------------------------------------------------------------|-----------------------------------------|--|--|--|--|--|
|                                                                                  | INAG Targets                        |                  | 101 Accumulative Herid                                                        | <b>↓</b> 511