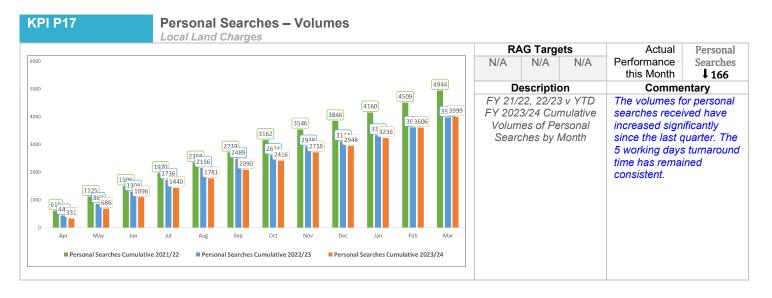

|                                     | Bu               | ilding Control Applications                                                   |                                         |  |  |  |  |  |
| 350 361 322 325 296 300 300 312 325 3296 3150 3100 3100 3100 3100 3100 3100 3100 | 3331<br>247 245 242 247             | 370              | 21 236 250 205 206 210 223 221                                                | 5                                       |  |  |  |  |  |
|                                                                                  |                                     |                  | ul Aug Sep Oct Nov Dec Jan Feb Mar Apr Ma<br>22 22 22 22 22 23 23 23 23 23 23 |                                         |  |  |  |  |  |