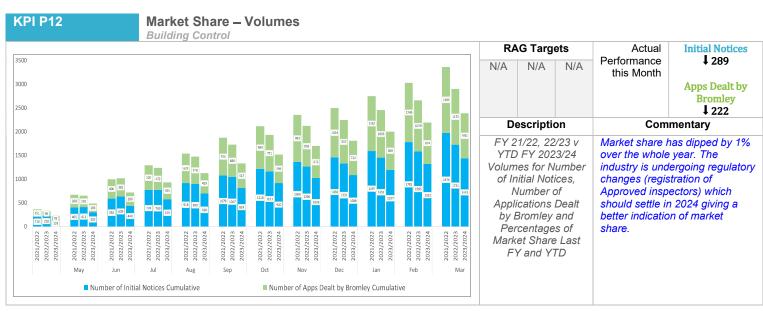

|                                     | Bu               | ilding Control Applications                                                   |                                         |  |  |  |  |  |
| 350 361 322 325 296 300 300 312 325 3296 3150 3100 3100 3100 3100 3100 3100 3100 | 3331<br>247 245 242 247             | 370              | 21 236 250 205 206 210 223 221                                                | 5                                       |  |  |  |  |  |
|                                                                                  |                                     |                  | ul Aug Sep Oct Nov Dec Jan Feb Mar Apr Ma<br>22 22 22 22 22 23 23 23 23 23 23 |                                         |  |  |  |  |  |