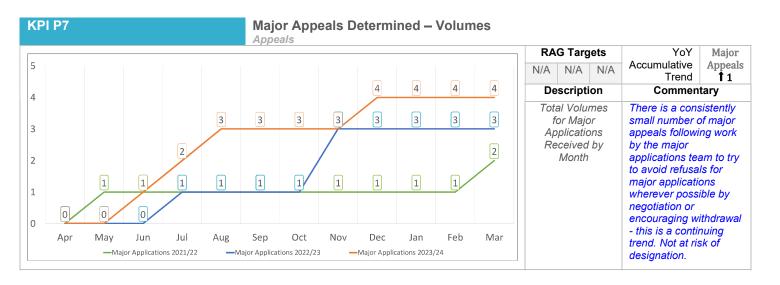

# KPI P5 Non-Major Appeals Determined - Volumes Appeals Major Applications 1 27 **RAG Targets** YoY Accumulative Trend N/A N/A N/A Commentary Description The number of appeals determined has remained consistent overall, with a slight decrease compared to last year, following the clearing of the application backlog. Total Volumes for Non-Major Appeals Determined by Month 50 [34] 10 0 Apr May Jun Jul Aug Sep Oct Nov Dec Jan Feb Mar Apr May Jun Jul Aug Sep Oct Nov Dec Jan Feb Mar Apr May Jun Jul Aug Sep Oct Nov Dec Jan Feb Mar